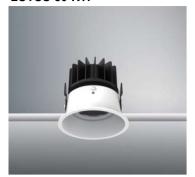

### LOTUS-80-RTF

### **Product specification**

| Technical Specification                       |               |                            |        |  |
|-----------------------------------------------|---------------|----------------------------|--------|--|
| Article number                                | 2118.524-A0   | 2118.524-ACOT-36           |        |  |
| LED Consumption                               | 14W           | 14W                        |        |  |
| Fixture Consumption                           | -             |                            |        |  |
| Current / Voltage                             | 350mA / 38.   | 350mA / 38.4Vdc            |        |  |
| CRI                                           | 90+           | 90+                        |        |  |
| сст                                           | 2700K         | 3000K                      | 4000K  |  |
| LED Lumen *1                                  | 1139lm        | 1193lm                     | 1282lm |  |
| Delivered Lumen                               | -             |                            |        |  |
| Beam Angle available                          | 15°/24°/50°   | 15°/24°/50° (Lens)         |        |  |
| <b>Driver Technical Specification (Remote</b> | ed)           |                            |        |  |
| Driver Brand -                                | Driver Mode   | Driver Model -             |        |  |
| Input voltage / Freqency range -              | Output Curi   | Output Current / Voltage - |        |  |
| Dimming / Flicker -                           | Certification | Certification -            |        |  |
| Power Factor -                                | Warranty      | Warranty -                 |        |  |

| Technical character   |             | Materials               | Materials         |  |
|-----------------------|-------------|-------------------------|-------------------|--|
| Products Standard     | IEC 60598-1 | Luminaire               | Aluminum die cast |  |
|                       | IEC 62031   | Trim                    | -                 |  |
| Insulation            | CLASS II    | Optics                  | PMMA Lens         |  |
| Protection            | IP20        | Heat sink               | Forged aluminum   |  |
| Tilt / Rotate         | Non / Non   | Fixture color available | white / black     |  |
| Operating temperature | 0~35°C      |                         |                   |  |
| Average Failure Time  | -           |                         |                   |  |