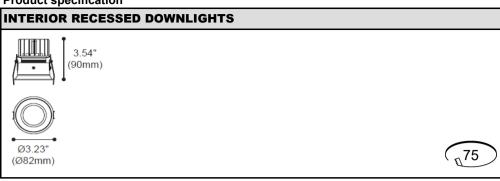

### **Product specification**

| Technical Specification                       |               |                            |        |  |
|-----------------------------------------------|---------------|----------------------------|--------|--|
| Article number                                | 2118.524-A0   | 2118.524-ACOT-36           |        |  |
| LED Consumption                               | 14W           | 14W                        |        |  |
| Fixture Consumption                           | -             |                            |        |  |
| Current / Voltage                             | 350mA / 38.   | 350mA / 38.4Vdc            |        |  |
| CRI                                           | 90+           | 90+                        |        |  |
| сст                                           | 2700K         | 3000K                      | 4000K  |  |
| LED Lumen *1                                  | 1139lm        | 1193lm                     | 1282lm |  |
| Delivered Lumen                               | -             |                            |        |  |
| Beam Angle available                          | 15°/24°/50°   | 15°/24°/50° (Lens)         |        |  |
| <b>Driver Technical Specification (Remote</b> | ed)           |                            |        |  |
| Driver Brand -                                | Driver Mode   | Driver Model -             |        |  |
| Input voltage / Freqency range -              | Output Curi   | Output Current / Voltage - |        |  |
| Dimming / Flicker -                           | Certification | Certification -            |        |  |
| Power Factor -                                | Warranty      | Warranty -                 |        |  |

| Technical character   |             | Materials               | Materials         |  |
|-----------------------|-------------|-------------------------|-------------------|--|
| Products Standard     | IEC 60598-1 | Luminaire               | Aluminum die cast |  |
|                       | IEC 62031   | Trim                    | -                 |  |
| Insulation            | CLASS II    | Optics                  | PMMA Lens         |  |
| Protection            | IP20        | Heat sink               | Forged aluminum   |  |
| Tilt / Rotate         | Non / Non   | Fixture color available | white / black     |  |
| Operating temperature | 0~35°C      |                         |                   |  |
| Average Failure Time  | -           |                         |                   |  |